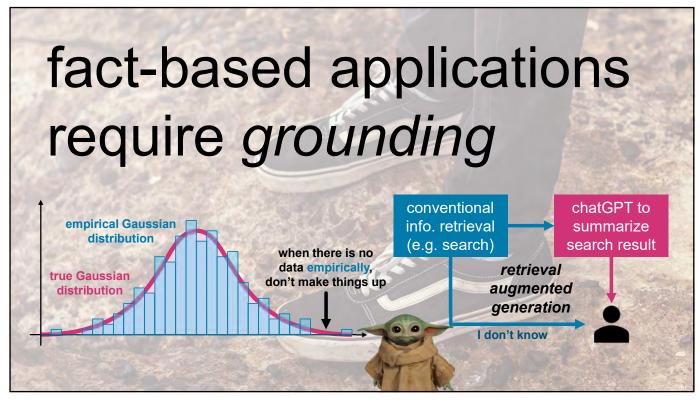

Do You Know Your English?  $P(w|s) \cong \frac{\#(s \to w)}{\#(s)}$ #(the sky is blue) s =the sky is  $\underline{w}$ #(the sky is) w = bluescientific digitized wikipedia w = clearentire commonly w = cloudyw = darkw = delicious**English** English lexicon  $10^{4}$  $10^{0}$ ranked word token  $w^{(n)}$ twitter: @mich8elwu linkedin.com/in/MichaelWuPhD