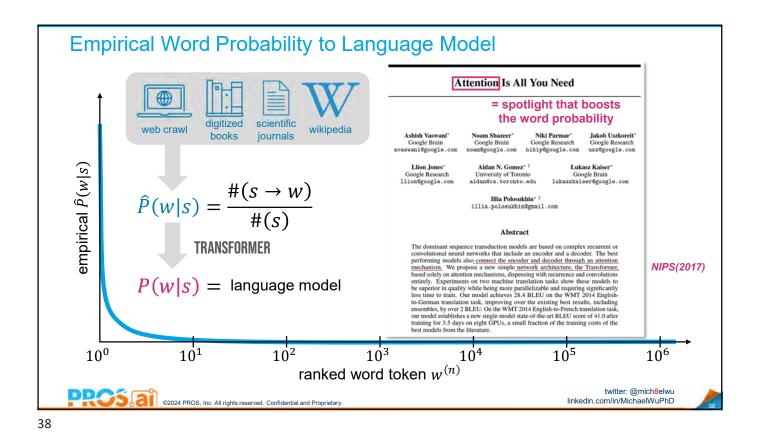

cutting edge

Al

Exitter: @mich8elvu linkedin.com/in/Michael/NuPhD

language model:

probabilistic model that captures the sequential structure of word tokens

given any sequence s, can we predict the next word w accurately? P(w|s)

Do You Know Your English?  $P(w|s) \cong \frac{\#(s \to w)}{\#(s)}$ #(the sky is blue) s =the sky is  $\underline{w}$ #(the sky is) w = bluescientific digitized wikipedia w = clearentire commonly w = cloudyw = darkw = delicious**English** English lexicon  $10^{4}$  $10^{0}$ ranked word token  $w^{(n)}$ twitter: @mich8elwu linkedin.com/in/MichaelWuPhD