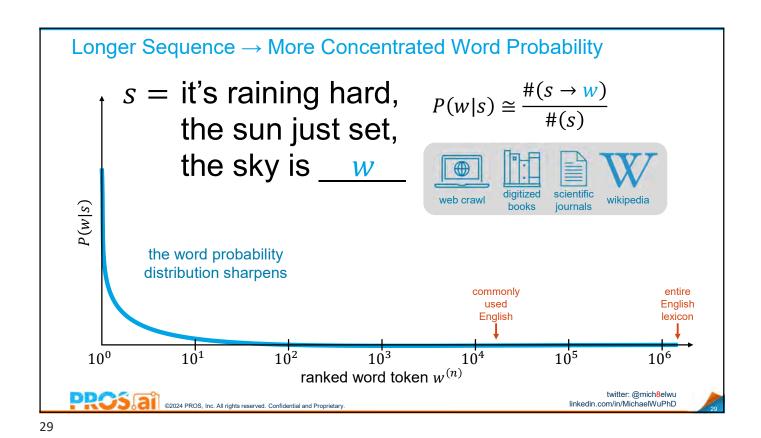

Do You Know Your English?  $P(w|s) \cong \frac{\#(s \to w)}{\#(s)}$ #(the sky is blue) s =the sky is  $\underline{w}$ #(the sky is) w = bluescientific digitized wikipedia w = clearentire commonly w = cloudyw = darkw = delicious**English** English lexicon  $10^{4}$  $10^{0}$ ranked word token  $w^{(n)}$ twitter: @mich8elwu linkedin.com/in/MichaelWuPhD