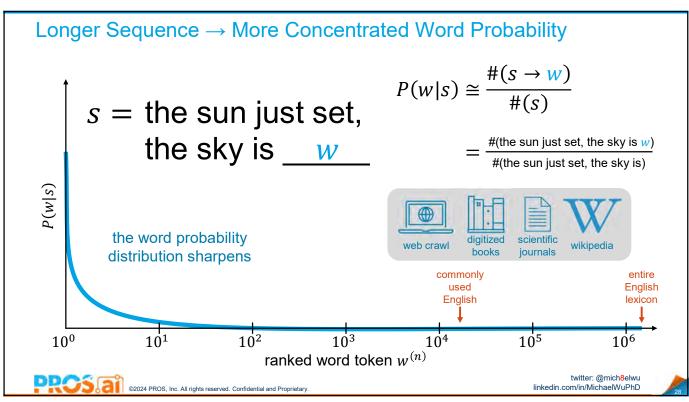

Do You Know Your English?  $P(w|s) \cong \frac{\#(s \to w)}{\#(s)}$ #(the sky is blue) s =the sky is  $\underline{w}$ #(the sky is) w = bluescientific digitized wikipedia w = clearentire commonly w = cloudyw = darkw = delicious**English** English lexicon  $10^{4}$  $10^{0}$ ranked word token  $w^{(n)}$ twitter: @mich8elwu linkedin.com/in/MichaelWuPhD