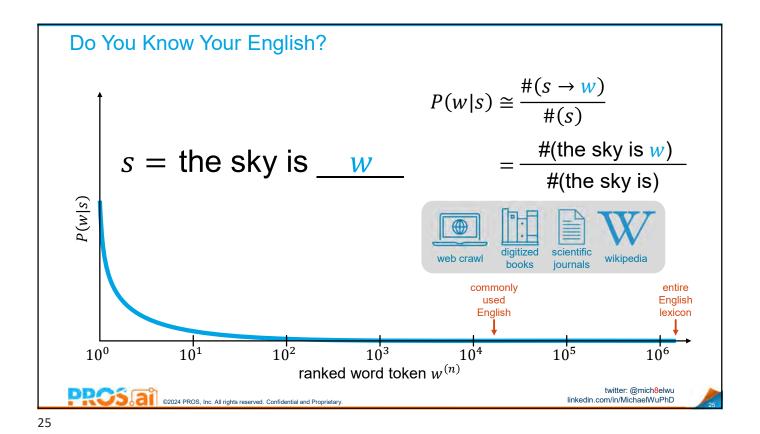

Do You Know Your English?  $P(w|s) \cong \frac{\#(s \to w)}{\#(s)}$ #(the sky is blue) s =the sky is  $\underline{w}$ #(the sky is) w = bluescientific digitized wikipedia w = clearentire commonly w = cloudyw = darkw = delicious**English** English lexicon  $10^{4}$  $10^{0}$ ranked word token  $w^{(n)}$ twitter: @mich8elwu linkedin.com/in/MichaelWuPhD