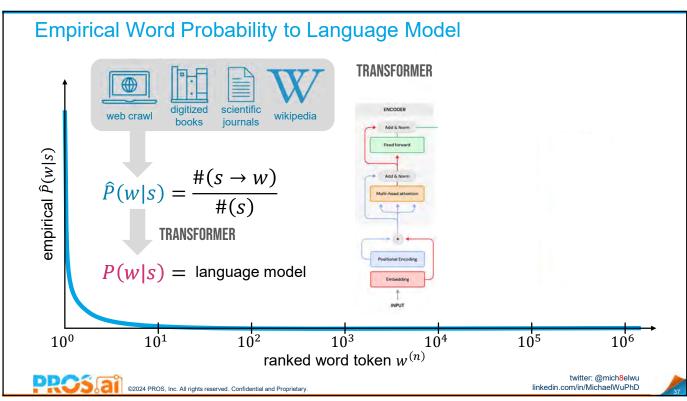

cutting edge

Al

Exitter: @mich8elvu linkedin.com/in/Michael/NuPhD

language model:

probabilistic model that captures the sequential structure of word tokens

given any sequence s, can we predict the next word w accurately? P(w|s)

Do You Know Your English?  $P(w|s) \cong \frac{\#(s \to w)}{\#(s)}$ #(the sky is blue) s =the sky is  $\underline{w}$ #(the sky is) w = bluescientific digitized wikipedia w = clearentire commonly w = cloudyw = darkw = delicious**English** English lexicon  $10^{4}$  $10^{0}$ ranked word token  $w^{(n)}$ twitter: @mich8elwu linkedin.com/in/MichaelWuPhD