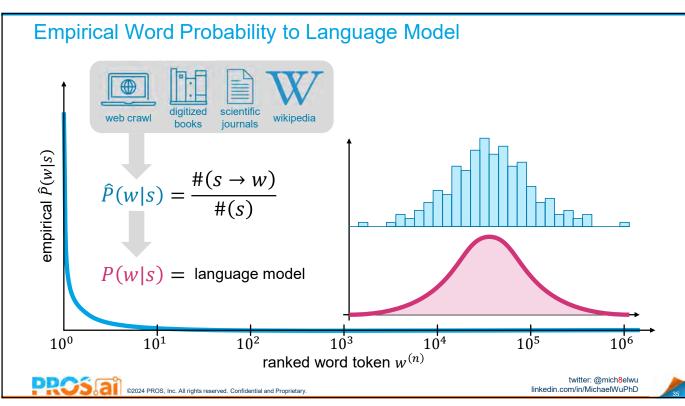

Do You Know Your English?  $P(w|s) \cong \frac{\#(s \to w)}{\#(s)}$ #(the sky is blue) s =the sky is  $\underline{w}$ #(the sky is) w = bluescientific digitized wikipedia w = clearentire commonly w = cloudyw = darkw = delicious**English** English lexicon  $10^{4}$  $10^{0}$ ranked word token  $w^{(n)}$ twitter: @mich8elwu linkedin.com/in/MichaelWuPhD