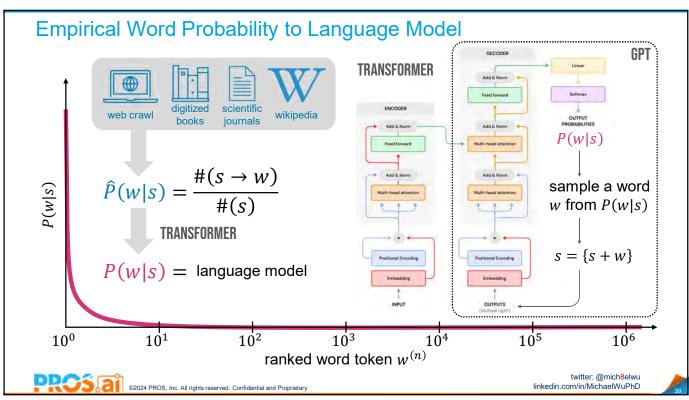

cutting edge

Al

Exitter: @mich8elvu linkedin.com/in/Michael/NuPhD

language model:

probabilistic model that captures the sequential structure of word tokens

given any sequence s, can we predict the next word w accurately? P(w|s)

Do You Know Your English?  $P(w|s) \cong \frac{\#(s \to w)}{\#(s)}$ #(the sky is blue) s =the sky is  $\underline{w}$ #(the sky is) w = bluescientific digitized wikipedia w = clearentire commonly w = cloudyw = darkw = delicious**English** English lexicon  $10^{4}$  $10^{0}$ ranked word token  $w^{(n)}$ twitter: @mich8elwu linkedin.com/in/MichaelWuPhD