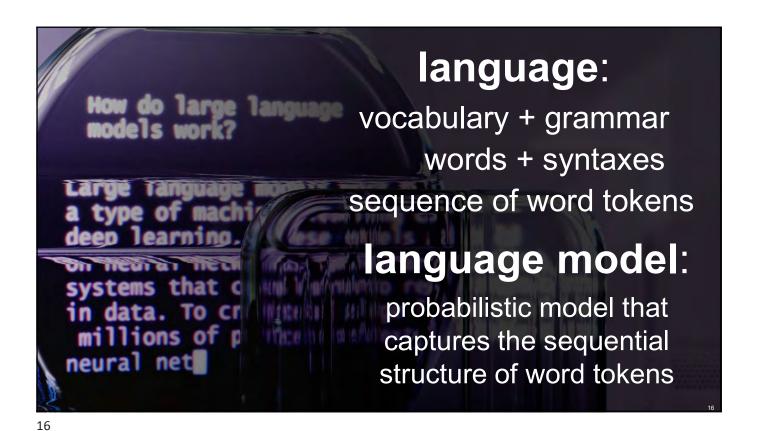

cutting edge

Al

Exitter: @mich8elvu linkedin.com/in/Michael/NuPhD

language model:

probabilistic model that captures the sequential structure of word tokens

given any sequence s, can we predict the next word w accurately? P(w|s)