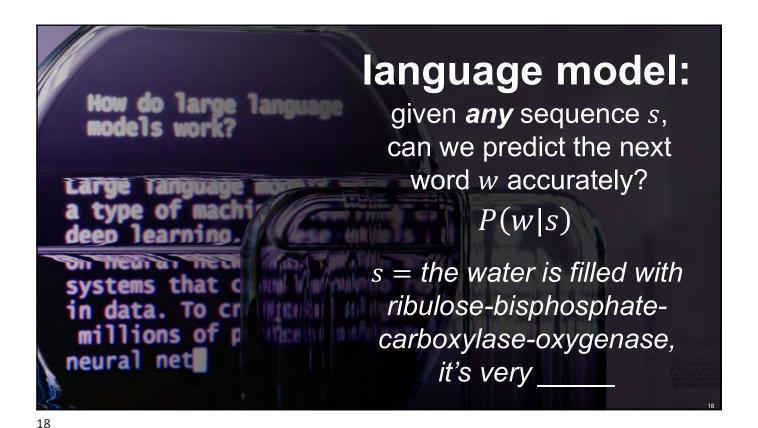

cutting edge

Al

Exitter: @mich8elvu linkedin.com/in/Michael/NuPhD

language model:

probabilistic model that captures the sequential structure of word tokens

given any sequence s, can we predict the next word w accurately? P(w|s)