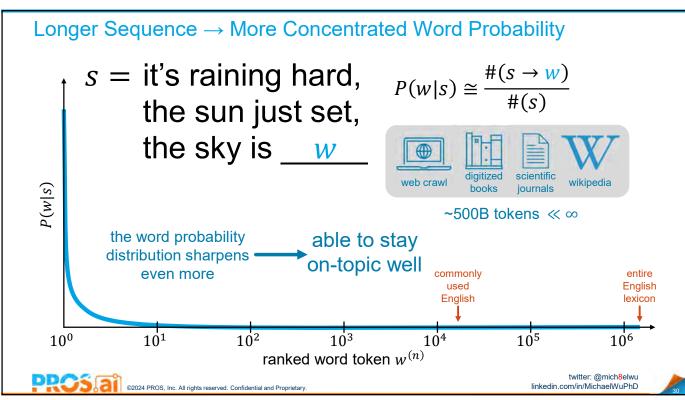

Do You Know Your English?  $P(w|s) \cong \frac{\#(s \to w)}{\#(s)}$ #(the sky is blue) s =the sky is  $\underline{w}$ #(the sky is) w = bluescientific digitized wikipedia w = clearentire commonly w = cloudyw = darkw = delicious**English** English lexicon  $10^{4}$  $10^{0}$ ranked word token  $w^{(n)}$ twitter: @mich8elwu linkedin.com/in/MichaelWuPhD