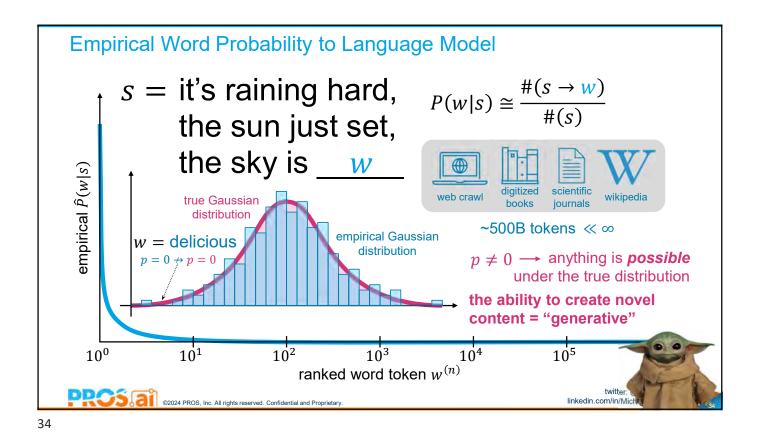

Do You Know Your English?  $P(w|s) \cong \frac{\#(s \to w)}{\#(s)}$ #(the sky is blue) s =the sky is  $\underline{w}$ #(the sky is) w = bluescientific digitized wikipedia w = clearentire commonly w = cloudyw = darkw = delicious**English** English lexicon  $10^{4}$  $10^{0}$ ranked word token  $w^{(n)}$ twitter: @mich8elwu linkedin.com/in/MichaelWuPhD