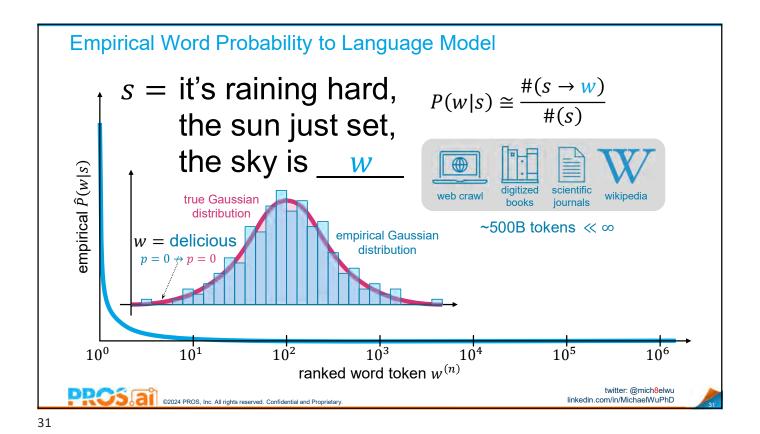

Do You Know Your English?  $P(w|s) \cong \frac{\#(s \to w)}{\#(s)}$ #(the sky is blue) s =the sky is  $\underline{w}$ #(the sky is) w = bluescientific digitized wikipedia w = clearentire commonly w = cloudyw = darkw = delicious**English** English lexicon  $10^{4}$  $10^{0}$ ranked word token  $w^{(n)}$ twitter: @mich8elwu linkedin.com/in/MichaelWuPhD