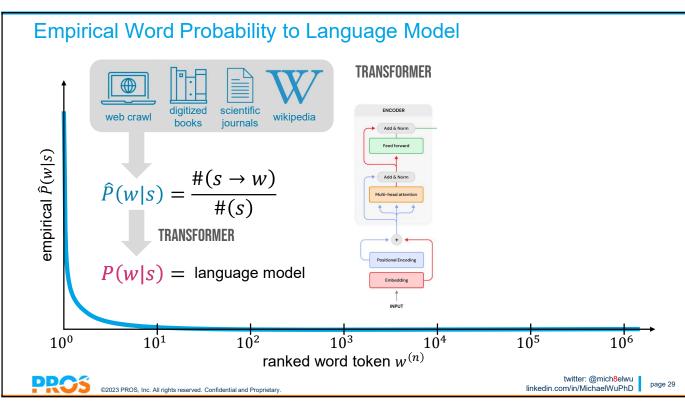

language model:

probabilistic model that captures the sequential structure of word tokens

given any sequence s, can we predict the next word w accurately? P(w|s)