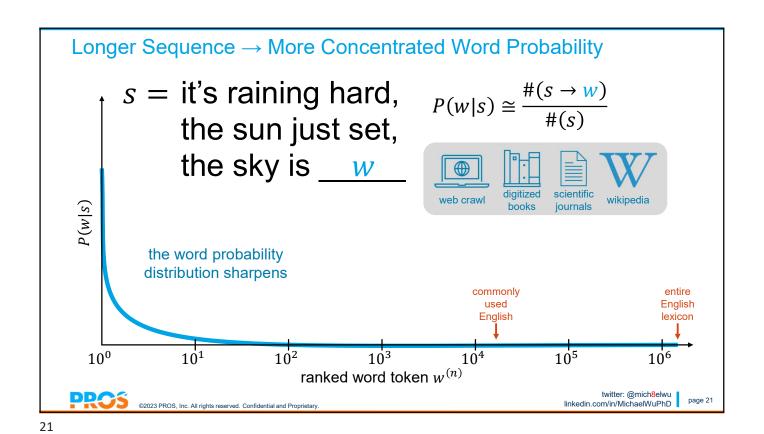

language model:

probabilistic model that captures the sequential structure of word tokens

given any sequence s, can we predict the next word w accurately? P(w|s)