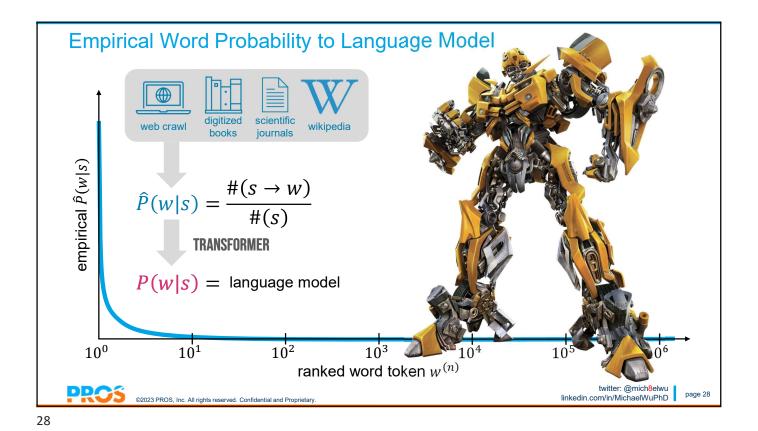

language model:

probabilistic model that captures the sequential structure of word tokens

given any sequence s, can we predict the next word w accurately? P(w|s)