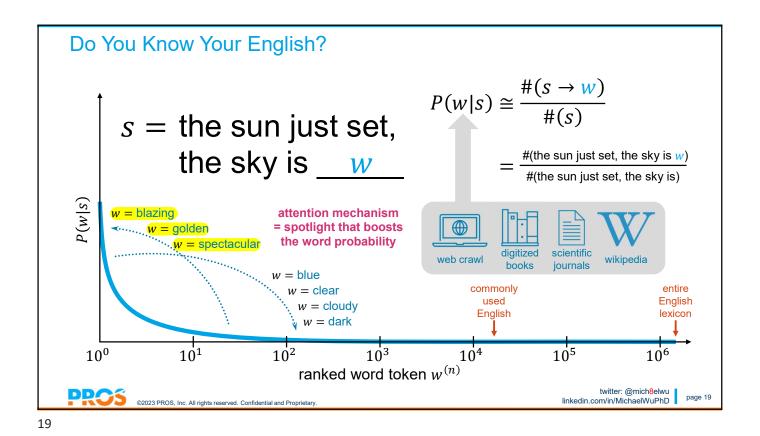

language model:

probabilistic model that captures the sequential structure of word tokens

given any sequence s, can we predict the next word w accurately? P(w|s)