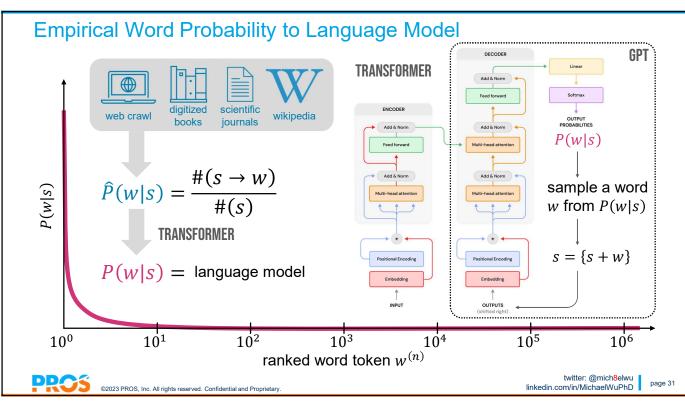

language model:

probabilistic model that captures the sequential structure of word tokens

given any sequence s, can we predict the next word w accurately? P(w|s)