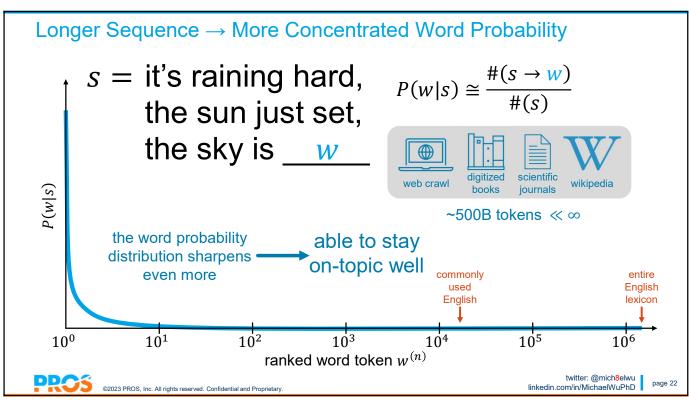

language model:

probabilistic model that captures the sequential structure of word tokens

given any sequence s, can we predict the next word w accurately? P(w|s)