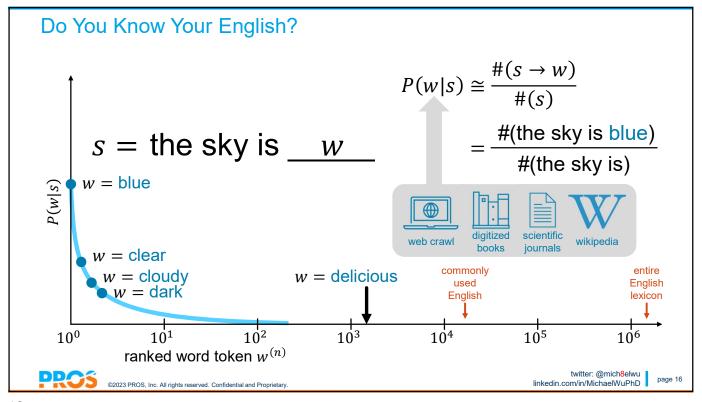

language model:

probabilistic model that captures the sequential structure of word tokens

given any sequence s, can we predict the next word w accurately? P(w|s)