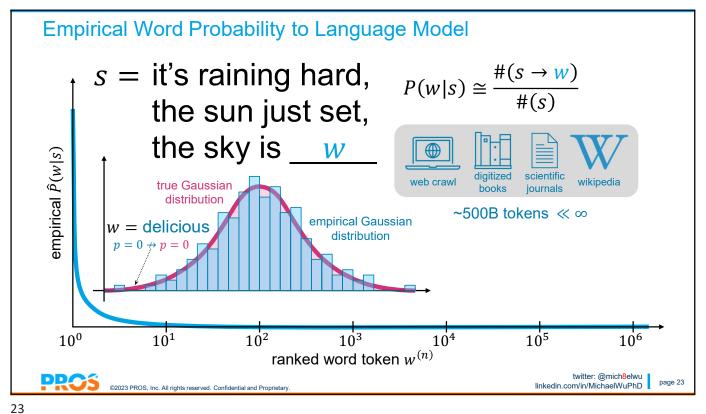

language model:

probabilistic model that captures the sequential structure of word tokens

given any sequence s, can we predict the next word w accurately? P(w|s)