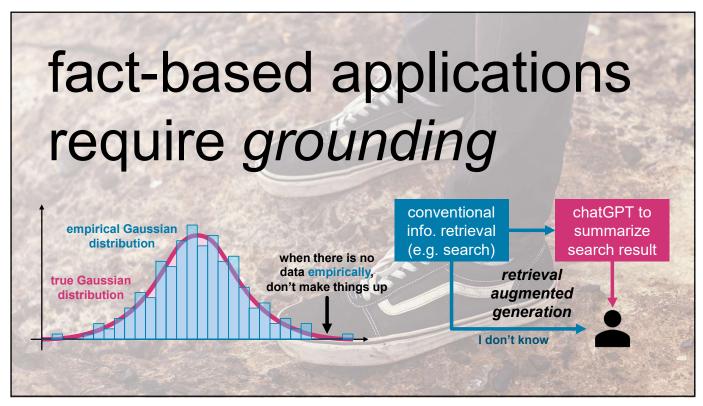

?

Large ranguage a type of machideep learning.

On mean a necessity of process of process



language model:

probabilistic model that captures the sequential structure of word tokens

given any sequence s, can we predict the next word w accurately? P(w|s)







































#### pre-trained via supervised/ self-supervised



## plausible text continuation ≠ good responses

 supervised transfer learning to finetune the model to follow instructions + provide answers

#### good responses ≠ good dialog

 reinforcement learning with humanin-the-loop ranking of good dialogue responses

transfer learning reinforcement learning



twitter: @mich8elwu linkedin.com/in/MichaelWuPhD

page 39

PROS

©2023 PROS, Inc. All rights reserved. Confidential and Proprietary





















**Beyond ChatGPT** generic generative Al specialized generative Al data audio specialized design textual visual text code video speech music 3D model biotech other image **BERT** Codex/GPT4 Dall-E2 X-Clip Whisper Jukebox DreamFusion AlphaFold GPT Github copilot Make-a-Scene Make-a-Video data2vec Riffusion nvidia Get3D RoseTTAFold Gopher tabnine Craiyon Imagen Video dance diffusio human MDM LaMDA stability.ai Midiourney musicLM PaLM CodeWhisperer stable diffusion **BARD** Imagen more models to come Meta OPT nvidia eDiff-I general writing voice synthesis song/music creation summarize + video edit/modify note taking content creation web app builder social media more use cases to come many many more start-ups twitter: @mich8elwu linkedin.com/in/MichaelWuPhD