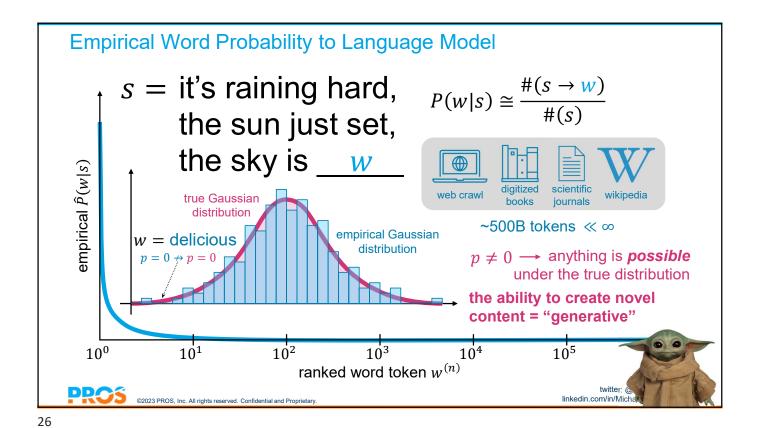

language model:

probabilistic model that captures the sequential structure of word tokens

given any sequence s, can we predict the next word w accurately? P(w|s)