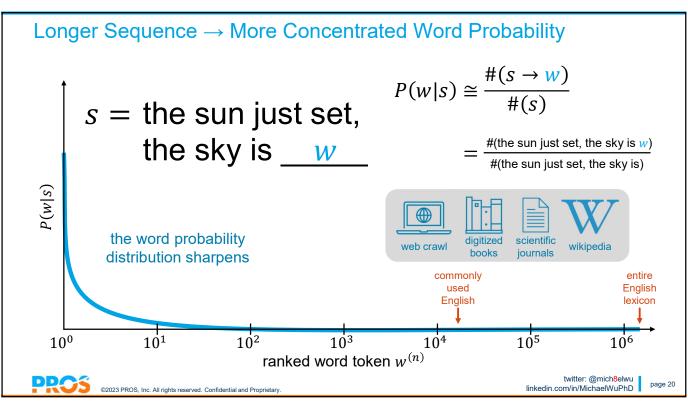

language model:

probabilistic model that captures the sequential structure of word tokens

given any sequence s, can we predict the next word w accurately? P(w|s)