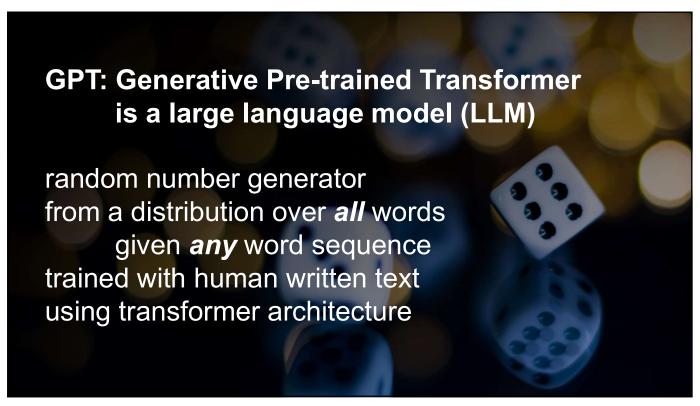

language model:

probabilistic model that captures the sequential structure of word tokens

given any sequence s, can we predict the next word w accurately? P(w|s)

#### pre-trained via supervised/ self-supervised

## plausible text continuation ≠ good responses

 supervised transfer learning to finetune the model to follow instructions + provide answers

#### good responses ≠ good dialog

 reinforcement learning with humanin-the-loop ranking of good dialogue responses

transfer learning reinforcement learning

twitter: @mich8elwu linkedin.com/in/MichaelWuPhD