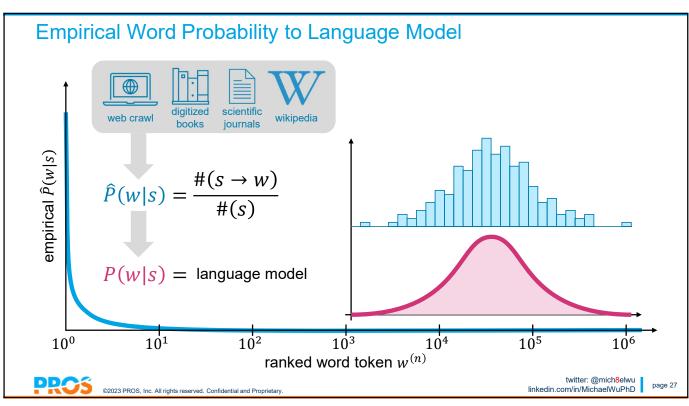

language model:

probabilistic model that captures the sequential structure of word tokens

given any sequence s, can we predict the next word w accurately? P(w|s)