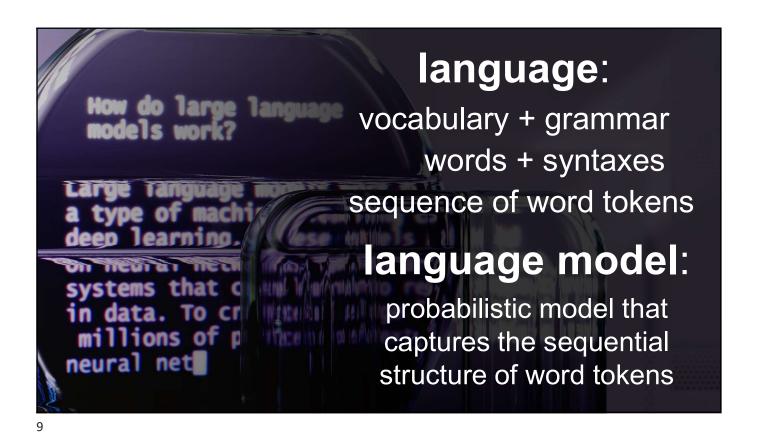

language model:

probabilistic model that captures the sequential structure of word tokens

given any sequence s, can we predict the next word w accurately? P(w|s)