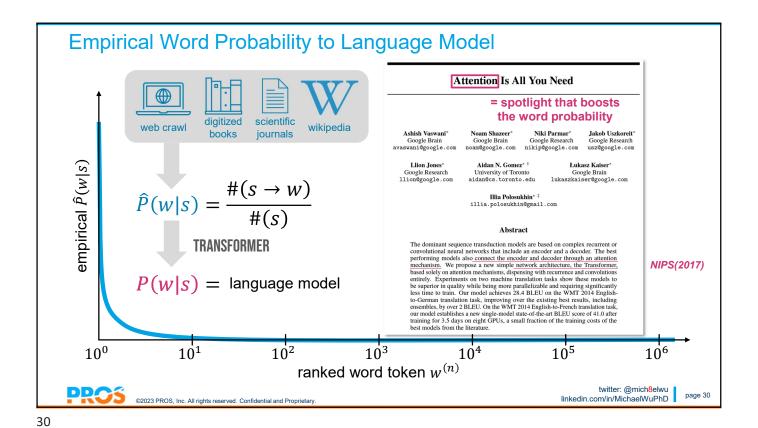

language model:

probabilistic model that captures the sequential structure of word tokens

given any sequence s, can we predict the next word w accurately? P(w|s)