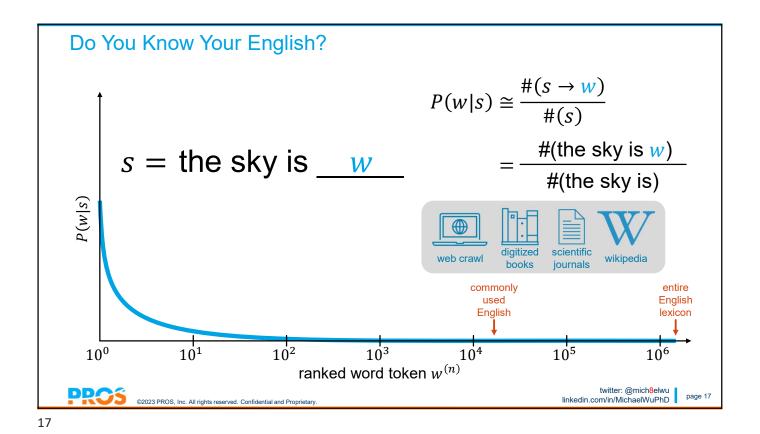

language model:

probabilistic model that captures the sequential structure of word tokens

given any sequence s, can we predict the next word w accurately? P(w|s)