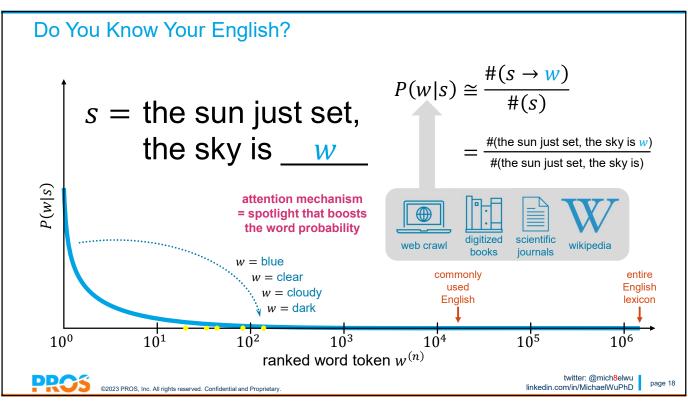

language model:

probabilistic model that captures the sequential structure of word tokens

given any sequence s, can we predict the next word w accurately? P(w|s)