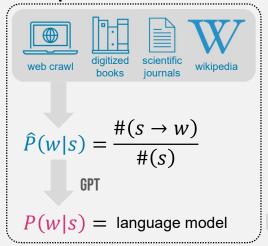

language model:

probabilistic model that captures the sequential structure of word tokens

given any sequence s, can we predict the next word w accurately? P(w|s)

#### pre-trained via supervised/ self-supervised