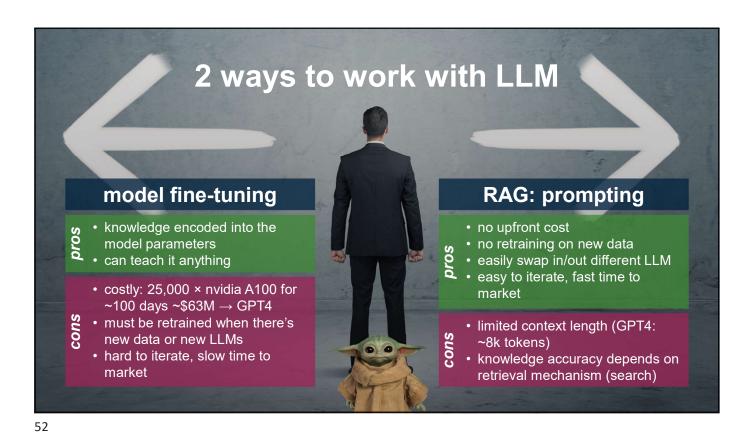

arge ranguage a type of machideep learning.

On mean a necessity of process of process



language model:

probabilistic model that captures the sequential structure of word tokens

given any sequence s, can we predict the next word w accurately? P(w|s)







































#### pre-trained via supervised/ self-supervised



## plausible text continuation ≠ good responses

 supervised transfer learning to finetune the model to follow instructions + provide answers

#### good responses ≠ good dialog

 reinforcement learning with humanin-the-loop ranking of good dialogue responses

transfer learning reinforcement learning



twitter: @mich8elwu linkedin.com/in/MichaelWuPhD

page 39

PROS

©2023 PROS, Inc. All rights reserved. Confidential and Proprietary





















**Beyond ChatGPT** generic generative Al specialized generative Al data audio specialized design textual visual text code video speech music 3D model biotech other image **BERT** Codex/GPT4 Dall-E2 X-Clip Whisper Jukebox DreamFusion AlphaFold GPT Github copilot Make-a-Scene Make-a-Video data2vec Riffusion nvidia Get3D RoseTTAFold Gopher tabnine Craiyon Imagen Video dance diffusio human MDM LaMDA stability.ai Midiourney musicLM PaLM CodeWhisperer stable diffusion **BARD** Imagen more models to come Meta OPT nvidia eDiff-I general writing voice synthesis song/music creation summarize + video edit/modify note taking content creation web app builder social media more use cases to come many many more start-ups twitter: @mich8elwu linkedin.com/in/MichaelWuPhD